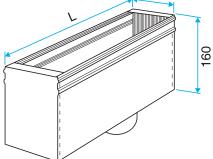

## **Dimensional data**

| Variants | H (mm) | L (mm) |
|----------|--------|--------|
| 11053636 | 100    | 500    |
| H        |        |        |