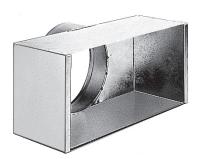

# 11053643 MTF3 500X150/D160 PLENUM PA

### **Product description**

This plenum is used on air supply or extract via the grilles SC, AC (101, 102, 121, 123, 125) and GRIDLINED Wall.

## **Main characteristics**

- galvanised steel,
- rear connection.