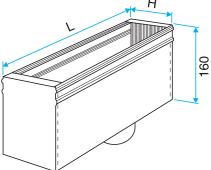

## **Dimensional data**

| Variants | H (mm) | L (mm) |
|----------|--------|--------|
| 11053643 | 150    | 500    |
| H        |        |        |