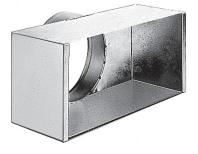

# Transfer grille 11053649 MTF3 500X200/D200 PLENUM PA



## Product description

This plenum is used on air supply or extract via the grilles SC, AC (101, 102, 121, 123, 125) and GRIDLINED Wall.

### **Fields of application**

New, Refurbishment, Non-residential buildings

#### Installation

• concealed grille attachment using friction clips.

## Reference arguments

- Fixed horizontal front bars with 13 mm pitch, 0° incline.
- Anodised aluminium natural satin finish.
- Concealed attachment using friction clips.

#### Main characteristics

- galvanised steel,
- rear connection.

#### **Dimensional data**