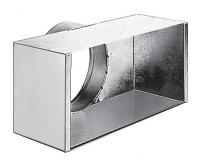

## **Product description**

This plenum is used on air supply or extract via the grilles SC, AC (101, 102, 121, 123, 125) and GRIDLINED Wall.

## **Main characteristics**

- galvanised steel,
- rear connection.

## **Dimensional data**

|  | Variants | H (mm) | L (mm) |
|--|----------|--------|--------|
|  | 11053658 | 300    | 500    |
|  |          |        | H 160  |