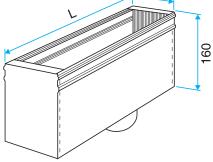

## **Dimensional data**

|   | Variants | H (mm) | L (mm) |
|---|----------|--------|--------|
|   | 11053637 | 100    | 600    |
| H |          |        |        |