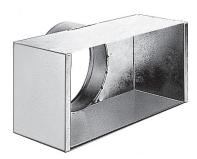

#### **Product description**

This plenum is used on air supply or extract via the grilles SC, AC (101, 102, 121, 123, 125) and GRIDLINED Wall.

## **Main characteristics**

- galvanised steel,
- rear connection.