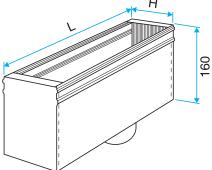

### **Dimensional data**

| Variants | H (mm) | L (mm) |
|----------|--------|--------|
| 11053644 | 150    | 600    |
| H        |        |        |