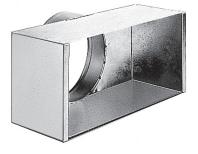

#### Main characteristics

- galvanised steel,
- rear connection.

#### **Dimensional data**