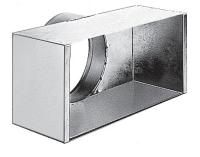

# Transfer grille 11053654 MTF3 600X300/D250 PLENUM PA

## Product description

This plenum is used on air supply or extract via the grilles SC, AC (101, 102, 121, 123, 125) and GRIDLINED Wall.

## **Main characteristics**

- galvanised steel,
- rear connection.