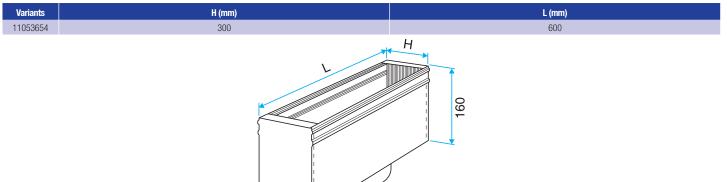

# Transfer grille 11053654 MTF3 600X300/D250 PLENUM PA



## Product description

This plenum is used on air supply or extract via the grilles SC, AC (101, 102, 121, 123, 125) and GRIDLINED Wall.

### **Fields of application**

New, Refurbishment, Non-residential buildings

#### Installation

• concealed grille attachment using friction clips.

## **Reference arguments**

- Square mesh grille 15x15 mm (AC 123) or perforated plate with 45% free surface (SC 125).
- AC models: anodised aluminium, natural satin finish.
- SC models: steel with epoxy paint finish, RAL 9010 white.
- Concealed attachment using friction clips.

## **Main characteristics**

- galvanised steel,
- rear connection.

#### **Dimensional data**