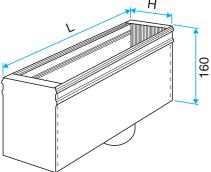

## **Dimensional data**

| Variants | H (mm) | L (mm) |
|----------|--------|--------|
| 11053645 | 150    | 800    |
| H        |        |        |