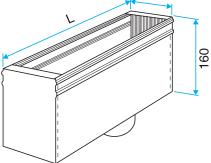

## **Dimensional data**

| Variants | H (mm) | L (mm) |
|----------|--------|--------|
| 11053651 | 200    | 800    |
| H        |        |        |