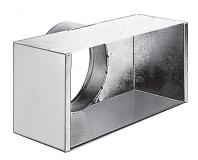

#### **Product description**

This plenum is used on air supply or extract via the grilles SC, AC (101, 102, 121, 123, 125) and GRIDLINED Wall.

## **Main characteristics**

- galvanised steel,
- rear connection.