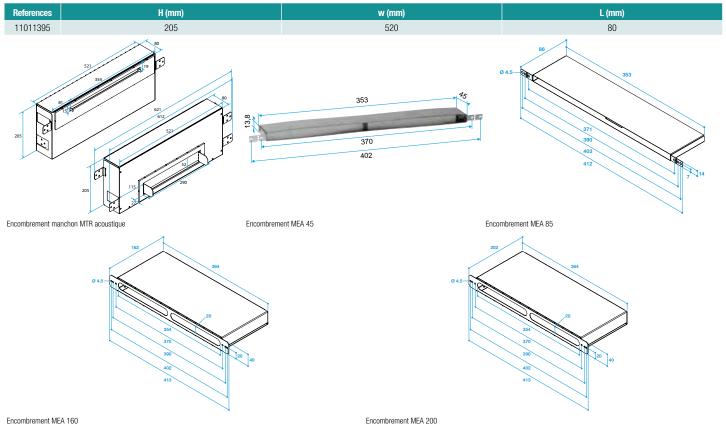

• MEA sleeve length 160 mm;1

#### **Accessories**

| A0000001100                      |            |
|----------------------------------|------------|
| Désignations                     | References |
| Connection sleeve MEA 200 mm     | 11011373   |
| Straight sleeve for shutter box  | 11011333   |
| Connection sleeve MEA 45 mm      | 11011378   |
| Connection sleeve TM - White     | 11011501   |
| TM extension 20 to 30 mm - White | 11011893   |
| Connection sleeve MEA 160 mm     | 11011371   |
| Foam panel P20                   | 11011386   |
| Outdoor masonry cover            | 11011218   |
| Connection sleeve MEA 85 mm      | 11011401   |





Sleeve, Sleeve

# $\begin{array}{l} 11011395 \\ \text{MTR Acoustic kit} + \text{MEA} \ 160 \ \text{mm} \end{array}$

# **Dimensional data**



# **Installation visual 1**



Mise en œuvre manchon MTR acoustique