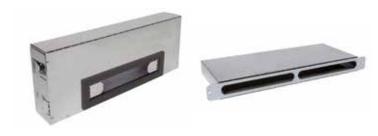

# 11011395 MTR Acoustic kit + MEA 160 mm

MTR is the rectangular acoustic wall penetration sleeve for multi-occupancy residential buildings.

Acoustic MTR sleeve

MEA 160 mm

# **Principles of operation**

MTR is the rectangular acoustic wall penetration sleeve. The MTR Acoustic is made of galvanised metal sheet. It serves to install high-performance acoustic air inlets on wall penetrations. For linear aesthetics on building façades.

## **Product description**

The MTR acoustic sleeve is made of galvanised metal sheet. It serves to install high-performance acoustic air inlets on wall penetrations.