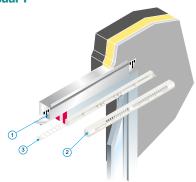

# **Installation visual 1**

Mise en œuvre manchon MTR acoustique

#### Installation

- Interior insulation (kit 11011381): associated with a rectangular wall penetration (female, straight), the MTR Acoustic sleeve is installed in the insulation and enables:
- the installation of a masonry cowl on the outside, via the rectangular wall penetration,
- the installation of a self-balanced or humidity-controlled air inlet on the inside wall using the MEA 45. MEA 85, or TM sleeve.
- Exterior insulation: the MTR Acoustic installed within the external wall insulation enables:
- the installation of an air inlet on the inside wall using the MEA 160 or MEA 200 sleeve,
- the installation of a rectangular masonry cowl via the rectangular wall penetration (female straight).