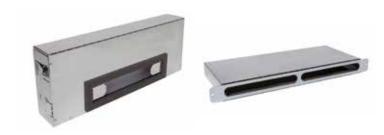

# 11011396 MTR Acoustic kit + MEA 200 mm

MTR is the rectangular acoustic wall penetration sleeve for multi-occupancy residential buildings.

Acoustic MTR sleeve

MEA 200 mm