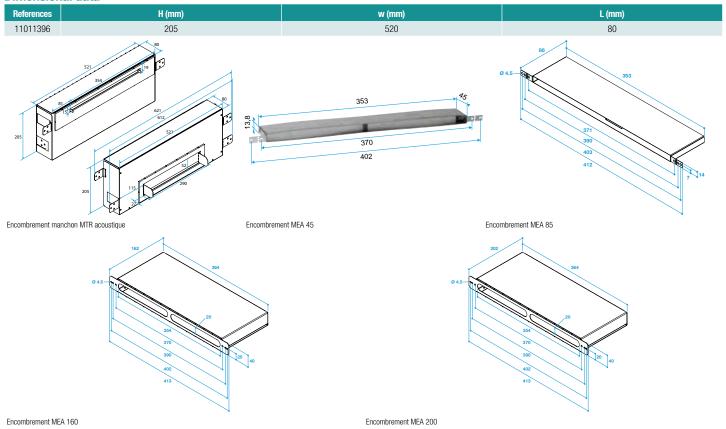

eeve,
- the installation of a rectangular masonry cowl via the rectangular wall penetration (female straight).

#### **Main characteristics**

- MTR Acoustic is a sleeve that improves the acoustic performance of air inlets,
- MTR is compatible with self-balanced, humidity-controlled or fixed air inlets indoors:
- Outdoors, the MTR sleeve is compatible with the rectangular masonry cover.

#### **Contents of kits**

• MEA sleeve length 200 mm;1

#### **Accessories**

| References |
|------------|
| 11011218   |
| 11011389   |
| 11011390   |
| 11011386   |
| 11011378   |
| 11011401   |
| 11011371   |
| 11011373   |
| 11011501   |
| 11011893   |
|            |





Sleeve, Sleeve

# $\begin{array}{l} 11011396 \\ \text{MTR Acoustic kit} + \text{MEA 200 mm} \end{array}$

# **Dimensional data**



# **Installation visual 1**



Mise en œuvre manchon MTR acoustique