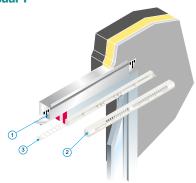

ectangular masonry cowl via the rectangular wall penetration (female straight).

#### **Main characteristics**

- MTR Acoustic is a sleeve that improves the acoustic performance of air inlets,
- MTR is compatible with self-balanced, humidity-controlled or fixed air inlets indoors:
- Outdoors, the MTR sleeve is compatible with the rectangular masonry cover.

#### **Contents of kits**

• MEA sleeve length 200 mm;1

#### **Accessories**

| References |
|------------|
| 11011218   |
| 11011389   |
| 11011390   |
| 11011386   |
| 11011378   |
| 11011401   |
| 11011371   |
| 11011373   |
| 11011501   |
| 11011893   |
|            |





Sleeve, Sleeve

# $\begin{array}{l} 11011396 \\ \text{MTR Acoustic kit} + \text{MEA 200 mm} \end{array}$

# **Dimensional data**



# **Installation visual 1**



Mise en œuvre manchon MTR acoustique