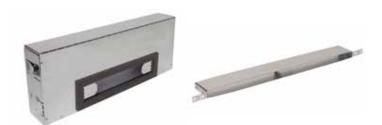

# Sleeve, Sleeve 11011381 MTR Acoustic kit + MEA 45 mm

MTR is the rectangular acoustic wall penetration sleeve for multi-occupancy residential buildings.

Acoustic MTR sleeve

MEA 45 mm

### **Principles of operation**

MTR is the rectangular acoustic wall penetration sleeve. The MTR Acoustic is made of galvanised metal sheet. It serves to install high-performance acoustic air inlets on wall penetrations. For linear aesthetics on building façades.

#### **Product description**

The MTR acoustic sleeve is made of galvanised metal sheet. It serves to install high-performance acoustic air inlets on wall penetrations.