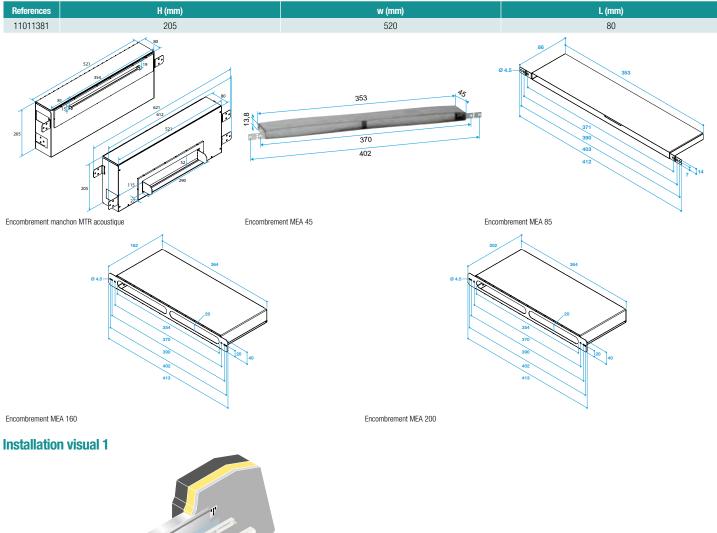

nce arguments**

• The Acoustic MTR sleeve is made of galvanised sheet metal. It enables the installation of air inlets with high acoustic performance in wall penetrations.

## Main characteristics

- MTR Acoustic is a sleeve that improves the acoustic performance of air inlets,
- MTR is compatible with self-balanced, humidity-controlled or fixed air inlets indoors:
- Outdoors, the MTR sleeve is compatible with the rectangular masonry cover.

## **Contents of kits**

• MEA sleeve length 45 mm;1

#### **Accessories**

| References |
|------------|
| 11011218   |
| 11011389   |
| 11011390   |
| 11011386   |
| 11011378   |
| 11011401   |
| 11011371   |
| 11011373   |
| 11011501   |
| 11011893   |
|            |

# Sleeve, Sleeve 11011381 MTR Acoustic kit + MEA 45 mm

## **Dimensional data**



Mise en œuvre manchon MTR acoustique

1