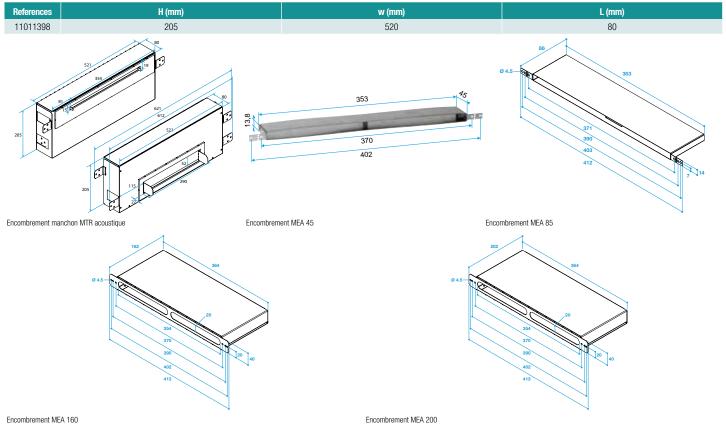

,
- the installation of a rectangular masonry cowl via the rectangular wall penetration (female straight).

# **Main characteristics**

- MTR Acoustic is a sleeve that improves the acoustic performance of air inlets,
- MTR is compatible with self-balanced, humidity-controlled or fixed air inlets indoors:
- Outdoors, the MTR sleeve is compatible with the rectangular masonry cover.

#### **Contents of kits**

• sleeve + MEA length 85 mm

#### **Accessories**

| References |
|------------|
| 11011218   |
| 11011389   |
| 11011390   |
| 11011386   |
| 11011378   |
| 11011401   |
| 11011371   |
| 11011373   |
| 11011501   |
| 11011893   |
|            |





Sleeve, Sleeve

# $\begin{array}{l} 11011398 \\ \text{MTR Acoustic kit} + \text{MEA } 85 \text{ mm} \end{array}$

# **Dimensional data**



# **Installation visual 1**



Mise en œuvre manchon MTR acoustique