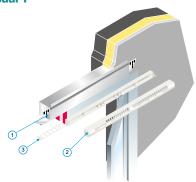

ngular masonry cowl via the rectangular wall penetration (female straight).

# **Main characteristics**

- MTR Acoustic is a sleeve that improves the acoustic performance of air inlets,
- MTR is compatible with self-balanced, humidity-controlled or fixed air inlets indoors:
- Outdoors, the MTR sleeve is compatible with the rectangular masonry cover.

#### **Contents of kits**

• sleeve + MEA length 85 mm

#### **Accessories**

| References |
|------------|
| 11011218   |
| 11011389   |
| 11011390   |
| 11011386   |
| 11011378   |
| 11011401   |
| 11011371   |
| 11011373   |
| 11011501   |
| 11011893   |
|            |





Sleeve, Sleeve

# $\begin{array}{l} 11011398 \\ \text{MTR Acoustic kit} + \text{MEA } 85 \text{ mm} \end{array}$

# **Dimensional data**



# **Installation visual 1**



Mise en œuvre manchon MTR acoustique