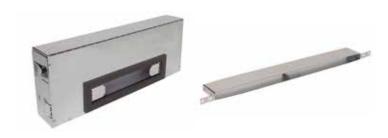

# 11011398 MTR Acoustic kit + MEA 85 mm

MTR is the rectangular acoustic wall penetration sleeve for multi-occupancy residential buildings.

MTR acoustic sleeve

MEA 85 mm

## **Principles of operation**

MTR is the rectangular acoustic wall penetration sleeve. The MTR Acoustic is made of galvanised metal sheet. It serves to install high-performance acoustic air inlets on wall penetrations. For linear aesthetics on building façades.

## **Product description**

The MTR acoustic sleeve is made of galvanised metal sheet. It serves to install high-performance acoustic air inlets on wall penetrations.

#### **Contents of kits**

• sleeve + MEA length 85 mm