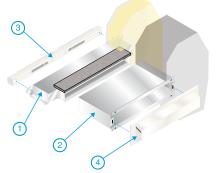

#### Installation

- When installed inside the insulation, the MTR standard sleeve serves to attach an air inlet on the inside and a rectangular masonry cover on the outside, using a rectangular penetration (straight, female),
- the sleeve is fitted with a 3 cm nose and an airtight seal on the top,
- the nose ensures the sleeve is correctly positioned in relation to the rectangular penetration (straight, female),
- the rectangular penetration serves to connect the MTR standard sleeve to the outdoor masonry cover.
- It is available in three different depths: 52, 70 or 90 mm.

## Installation visual 1

Mise en œuvre manchon MTR