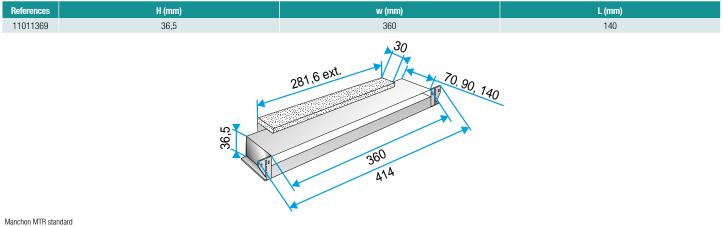

stallation of a masonry cover on the outside wall and a self-balanced or humidity-controlled air inlet on the inside wall.

#### Main characteristics

- MTR Standard is a rectangular sleeve made of galvanised sheet,
- Lined with melamine foam for sound proofing,
- the sleeve is compatible with self-balanced, humidity-controlled, or fixed air inlets.

#### **Accessories**

| Désignations                     | References |
|----------------------------------|------------|
| Outdoor masonry cover            | 11011218   |
| Connection sleeve TM - White     | 11011501   |
| TM extension 20 to 30 mm - White | 11011893   |
| TR connection sleeve 14 to 27 cm | 11011389   |
| TR connection sleeve 19 to 32 cm | 11011390   |



# Sleeve, Sleeve 11011369 MTR Standard 14 cm

### **Dimensional data**



## Installation visual 1



Mise en œuvre manchon MTR