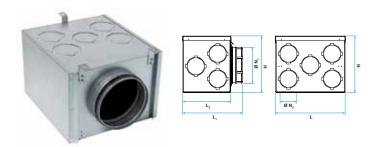

# Metal unit OPTIFLEX® 10 circular branch connections with Ø 160-B

OPTIFLEX metal distribution units with circular connections can be used for both supply and exhaust air.

Metal unit OPTIFLEX 10P

#### **Product description**

The OPTIFLEX metal distribution unit range comprises four units:

- for wall and ceiling installations: 1 unit with 16 connections and 1 unit with 20 connections depending on the size of the dwelling.
- for slab installations: 1 unit with 11 connections and 1 unit with 20 connections depending on the size of the dwelling.

All units have a removable hatch for unit maintenance and duct cleaning.

OPTIFLEX distribution units are made of sheet metal with no sharp edges and are soundproofed to class B.

#### Installation

- Attachment brackets are supplied with each unit (2 brackets + screws for the 16-connection model and 4 brackets for the 20-connection model).
- Unused connections do not need to be plugged.
- The choice of D75 or D90 unit connections depends on the diameter of the duct to be connected.
- Easy maintenance with a maintenance hatch accessible without tools or adhesives.