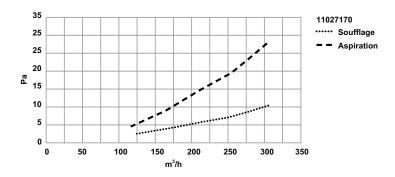

ations: 1 unit with 11 connections and 1 unit with 20 connections depending on the size of the dwelling.

All units have a removable hatch for unit maintenance and duct cleaning.

OPTIFLEX distribution units are made of sheet metal with no sharp edges and are soundproofed to class B.

#### **Fields of application**

Multi-occupancy residential housing, Individual residential housing, New

#### Installation

- Attachment brackets are supplied with each unit (2 brackets + screws for the 16-connection model and 4 brackets for the 20-connection model).
- Unused connections do not need to be plugged.
- The choice of D75 or D90 unit connections depends on the diameter of the duct to be connected.
- Easy maintenance with a maintenance hatch accessible without tools or adhesives.

#### **Curve**