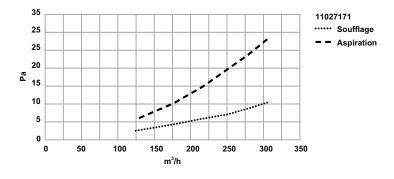

ations: 1 unit with 11 connections and 1 unit with 20 connections depending on the size of the dwelling.

All units have a removable hatch for unit maintenance and duct cleaning.

OPTIFLEX distribution units are made of sheet metal with no sharp edges and are soundproofed to class B.

#### **Fields of application**

Multi-occupancy residential housing, Individual residential housing, New

#### Installation

- Attachment brackets are supplied with each unit (2 brackets + screws for the 16-connection model and 4 brackets for the 20-connection model).
- Unused connections do not need to be plugged.
- The choice of D75 or D90 unit connections depends on the diameter of the duct to be connected.
- Easy maintenance with a maintenance hatch accessible without tools or adhesives.

#### **Curve**