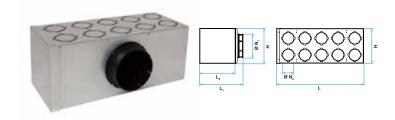

# Metal unit OPTIFLEX® 20 circular branch connections with Ø 160-B

OPTIFLEX metal distribution units with circular connections can be used for both supply and exhaust air.

Distribution unit OPTIFLEX 20 connections

Dimension distribution unit OPTIFLEX 20 connections

#### **Product description**

The OPTIFLEX metal distribution unit range comprises four units:

- for wall and ceiling installations: 1 unit with 16 connections and 1 unit with 20 connections depending on the size of the dwelling.
- for slab installations: 1 unit with 11 connections and 1 unit with 20 connections depending on the size of the dwelling.

All units have a removable hatch for unit maintenance and duct cleaning.

OPTIFLEX distribution units are made of sheet metal with no sharp edges and are soundproofed to class B.

#### Installation

- Attachment brackets are supplied with each unit (2 brackets + screws for the 16-connection model and 4 brackets for the 20-connection model).
- Unused connections do not need to be plugged.
- The choice of D75 or D90 unit connections depends on the diameter of the duct to be connected.
- Easy maintenance with a maintenance hatch accessible without tools or adhesives.