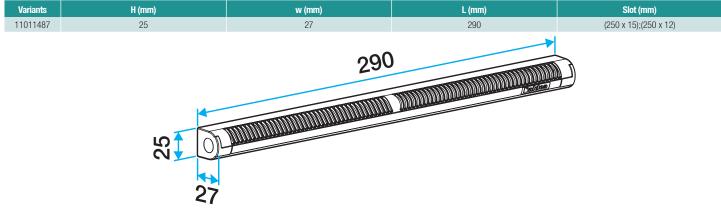

## **Dimensional data**

#### **Reference arguments**

• Single slot: (250 x 15) mm or (250 x 12) mm

#### Installation

- the Mini EMMA air inlet must only be installed in the main rooms of the dwelling: bedrooms, living room, lounge, etc.
- Mini EMMA inlets must be installed inside dwellings, in the upper part of windows or on the roller shutter box,
- the incoming airflow must be oriented towards the ceiling,
- requires a single slot 250 x 12 mm or 250 x 15 mm.