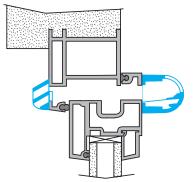

#### Installation

Mise en œuvre entrée d'air mini EMMA

#### Installation

- the Mini EMMA air inlet must only be installed in the main rooms of the dwelling: bedrooms, living room, lounge, etc.
- Mini EMMA inlets must be installed inside dwellings, in the upper part of windows or on the roller shutter box,
- the incoming airflow must be oriented towards the ceiling,
- requires a single slot 250 x 12 mm or 250 x 15 mm.