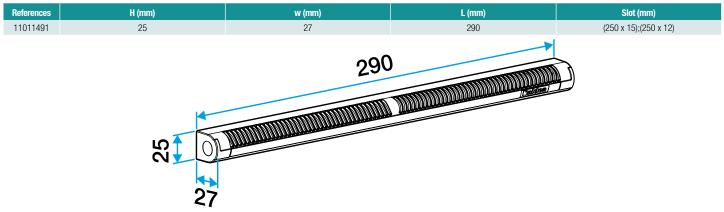

# **Dimensional data**

#### **Reference arguments**

• Single slot: (250 x 15) mm or (250 x 12) mm