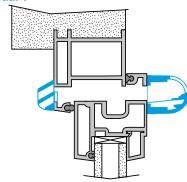

#### **Installation visual 1**

Mise en œuvre entrée d'air mini EMMA

#### Installation

- the Mini EMMA air inlet must only be installed in the main rooms of the dwelling: bedrooms, living room, lounge, etc.
- Mini EMMA inlets must be installed inside dwellings, in the upper part of windows or on the roller shutter box,
- the incoming airflow must be oriented towards the ceiling,
- requires a single slot 250 x 12 mm or 250 x 15 mm.