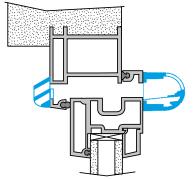

#### Installation

- the Mini EMMA air inlet must only be installed in the main rooms of the dwelling: bedrooms, living room, lounge, etc.
- Mini EMMA inlets must be installed inside dwellings, in the upper part of windows or on the roller shutter box,
- the incoming airflow must be oriented towards the ceiling,

# **Installation visual 1**

Mise en œuvre entrée d'air mini EMMA

Contact Companies formalities