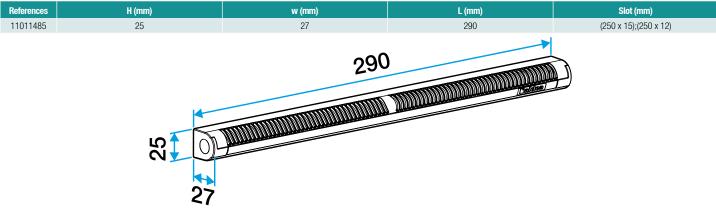

# 11011485 Mini EMMA 15/22/30 m3/h - Light Oak

Mini EMMA is a self-balanced air inlet for installation in woodwork on an individual house or apartment.

Restilleritikertitke Insonitettitititititi

Mini EMMA self-balanced air inlet: pitch 275 mm

• requires a single slot 250 x 12 mm or 250 x 15 mm.

#### **Reference arguments**

• Single slot: (250 x 15) mm or (250 x 12) mm

# **Dimensional data**

Entraxe : 275 mm