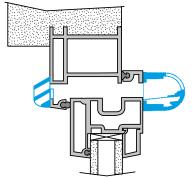

## Installation

- the Mini EMMA air inlet must only be installed in the main rooms of the dwelling: bedrooms, living room, lounge, etc.
- Mini EMMA inlets must be installed inside dwellings, in the upper part of windows or on the roller shutter box,
- the incoming airflow must be oriented towards the ceiling,
- requires a single slot 250 x 12 mm or 250 x 15 mm.

## **Installation visual 1**

Mise en œuvre entrée d'air mini EMMA