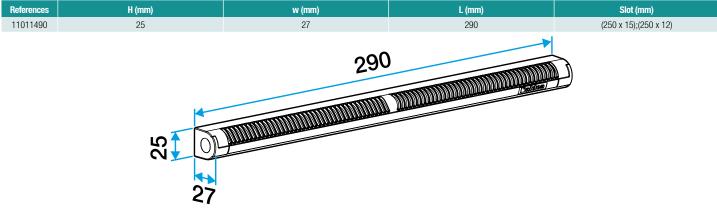

ounge, etc.
- Mini EMMA inlets must be installed inside dwellings, in the upper part of windows or on the roller shutter box,
- the incoming airflow must be oriented towards the ceiling,
- requires a single slot 250 x 12 mm or 250 x 15 mm.

## **Reference arguments**

• Single slot: (250 x 15) mm or (250 x 12) mm

#### **Main characteristics**

- self-balanced air inlet,

- for installation on joinery,
- exists in different colours.

## **Accessories**

| Désignations                           | References |
|----------------------------------------|------------|
| Standard mini cover for woodwork - Oak | 11011188   |
| APP mini cover - Oak                   | 11011251   |

# **General data**

| References | Colour |
|------------|--------|
| 11011490   | Oak    |

# **Dimensional data**



Entraxe : 275 mm

# **Airflow data**

| References    | Airflow (m³/h)                      |  |
|---------------|-------------------------------------|--|
| 11011490      | 15/22/30                            |  |
| Acoustic data |                                     |  |
| References    | Dnew (Ctr) with standard cover (dB) |  |
| 11011490      | 33                                  |  |

## **Installation visual 1**



Mise en œuvre entrée d'air mini EMMA