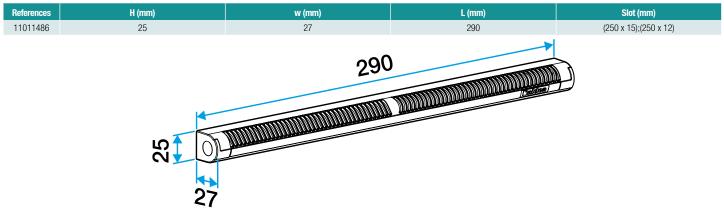

pper part of windows or on the roller shutter box,
- the incoming airflow must be oriented towards the ceiling,
- requires a single slot 250 x 12 mm or 250 x 15 mm.

#### **Reference arguments**

• Single slot: (250 x 15) mm or (250 x 12) mm

# **Main characteristics**

- self-balanced air inlet,
- for installation on joinery,
- exists in different colours.

# **Accessories**

| Désignations                             | References |
|------------------------------------------|------------|
| Standard mini cover for woodwork - White | 11011184   |
| APP mini cover - White                   | 11011247   |

#### **General data**

| References | Colour      |
|------------|-------------|
| 11011486   | Lagoon blue |





# **11011486** Mini EMMA 15/22/30 m3/h - White

# **Dimensional data**



# Entraxe: 275 mm **Airflow data**

| Tilliott www |            |                |
|--------------|------------|----------------|
|              | References | Airflow (m³/h) |
|              | 11011486   | 15/22/30       |

#### **Acoustic data**

| References | Dnew (Ctr) with standard cover (dB) |
|------------|-------------------------------------|
| 11011486   | 33                                  |

# **Installation visual 1**



Mise en œuvre entrée d'air mini EMMA