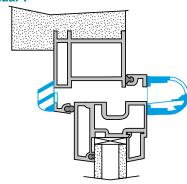

-----------------------------------------|------------|
| Standard mini cover for woodwork - White | 11011184   |
| APP mini cover - White                   | 11011247   |

#### **General data**

| References | Colour      |
|------------|-------------|
| 11011486   | Lagoon blue |





# **11011486** Mini EMMA 15/22/30 m3/h - White

# **Dimensional data**



# Entraxe: 275 mm **Airflow data**

| Tilliott www |            |                |
|--------------|------------|----------------|
|              | References | Airflow (m³/h) |
|              | 11011486   | 15/22/30       |

#### **Acoustic data**

| References | Dnew (Ctr) with standard cover (dB) |
|------------|-------------------------------------|
| 11011486   | 33                                  |

# **Installation visual 1**



Mise en œuvre entrée d'air mini EMMA