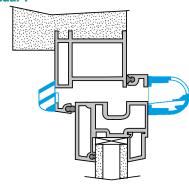

#### **Installation visual 1**

Mise en œuvre entrée d'air mini EMMA

#### Installation

- the Mini EMMA air inlet must only be installed in the main rooms of the dwelling: bedrooms, living room, lounge, etc.
- Mini EMMA inlets must be installed inside dwellings, in the upper part of windows or on the roller shutter box,
- the incoming airflow must be oriented towards the ceiling,
- requires a single slot 250 x 12 mm or 250 x 15 mm.