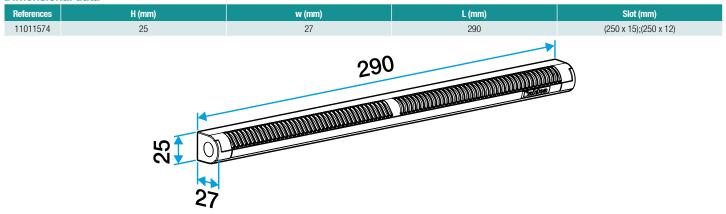

### **Dimensional data**

### Entraxe: 275 mm **Airflow data**

| Allion data |            |                |  |  |
|-------------|------------|----------------|--|--|
|             | References | Airflow (m³/h) |  |  |
|             | 11011574   | 15/22/30       |  |  |