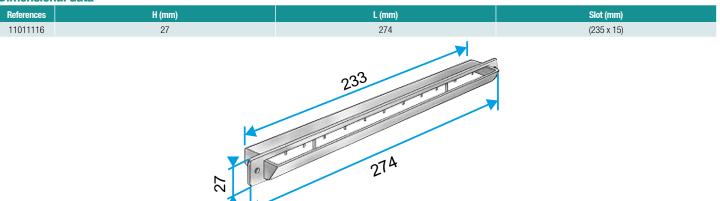

the incoming airflow must be oriented towards the ceiling,
- requires a single slot 235 x 15 mm.

#### **Main characteristics**

- acoustic self-balanced air inlet,
- installed on single-slot mortise 235 x 15 mm.

#### **Accessories**

| Désignations                 | References |
|------------------------------|------------|
| Flush Module bracket         | 11011216   |
| Long adapter flange (550x60) | 11011455   |
| Blanking flange              | 11011447   |
| Self-adhesive blanking plate | 11011448   |
| Long adapter flange          | 11011457   |
| Short adapter flange         | 11011458   |

#### **General data**

| References | Colour      |
|------------|-------------|
| 11011116   | Lagoon blue |



# 11011116

# Module air inlet - Flush-mounted - White

### **Dimensional data**



#### **Airflow data**

|  | References | Airflow (m³/h) |
|--|------------|----------------|
|  | 11011116   | 30             |