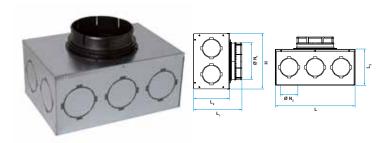

# OPTIFLEX® metal unit 10 connections for circular ducts with D160

ΠFLEX metal distribution units with circular connections can be used for both supply and exhaust air.

OPTIFLEX distribution unit

#### **Product description**

The OPTIFLEX metal distribution unit range comprises four units:

- for wall and ceiling installations: 1 unit with 16 connections and 1 unit with 20 connections depending on the size of the dwelling.
- for slab installations: 1 unit with 11 connections and 1 unit with 20 connections depending on the size of the dwelling.

All units have a removable hatch for unit maintenance and duct cleaning.

OPTIFLEX distribution units are made of sheet metal with no sharp edges and are soundproofed to class B.

#### Installation

- Attachment brackets are supplied with each unit (2 brackets + screws for the 16-connection model and 4 brackets for the 20-connection model).
- Unused connections do not need to be plugged.
- The choice of D75 or D90 unit connections depends on the diameter of the duct to be connected.
- Easy maintenance with a maintenance hatch accessible without tools or adhesives.