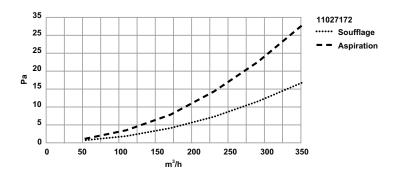

ations: 1 unit with 11 connections and 1 unit with 20 connections depending on the size of the dwelling.

All units have a removable hatch for unit maintenance and duct cleaning.

OPTIFLEX distribution units are made of sheet metal with no sharp edges and are soundproofed to class B.

#### **Fields of application**

Multi-occupancy residential housing, Individual residential housing, New

#### Installation

- Attachment brackets are supplied with each unit (2 brackets + screws for the 16-connection model and 4 brackets for the 20-connection model).
- Unused connections do not need to be plugged.
- The choice of D75 or D90 unit connections depends on the diameter of the duct to be connected.
- Easy maintenance with a maintenance hatch accessible without tools or adhesives.

#### **Curve**