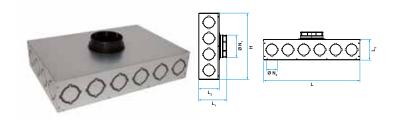

# OPTIFLEX® metal unit 20 connections for circular ducts with D160

TIFLEX metal distribution units with circular connections can be used for both supply and exhaust air.

Distribution unit OPTIFLEX 20 connections

Dimension distribution unit OPTIFLEX 20 connections

#### **Product description**

The OPTIFLEX metal distribution unit range comprises four units:

- for wall and ceiling installations: 1 unit with 16 connections and 1 unit with 20 connections depending on the size of the dwelling.
- for slab installations: 1 unit with 11 connections and 1 unit with 20 connections depending on the size of the dwelling.

All units have a removable hatch for unit maintenance and duct cleaning.

OPTIFLEX distribution units are made of sheet metal with no sharp edges and are soundproofed to class B.

#### Installation

- Attachment brackets are supplied with each unit (2 brackets + screws for the 16-connection model and 4 brackets for the 20-connection model).
- Unused connections do not need to be plugged.
- The choice of D75 or D90 unit connections depends on the diameter of the duct to be connected.
- Easy maintenance with a maintenance hatch accessible without tools or adhesives.