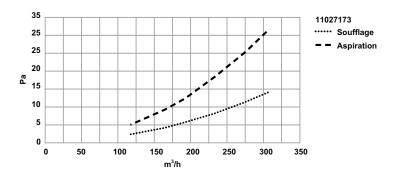

ations: 1 unit with 11 connections and 1 unit with 20 connections depending on the size of the dwelling.

All units have a removable hatch for unit maintenance and duct cleaning.

OPTIFLEX distribution units are made of sheet metal with no sharp edges and are soundproofed to class B.

#### **Fields of application**

Multi-occupancy residential housing, Individual residential housing, New

#### Installation

- Attachment brackets are supplied with each unit (2 brackets + screws for the 16-connection model and 4 brackets for the 20-connection model).
- Unused connections do not need to be plugged.
- The choice of D75 or D90 unit connections depends on the diameter of the duct to be connected.
- Easy maintenance with a maintenance hatch accessible without tools or adhesives.

#### **Curve**