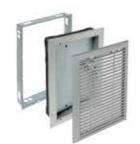

## 11044003 OPTONE®-H Classic 1/1F-VDS 24 - 400X650

The OPTONE-H «+ Grille" damper is used for smoke and heat exhaust on ducting in residential buildings in categories 3B or 4.

OPTONE H «Classic» with GFA 007 grille and mounting frame

## **Product description**

The OPTONE-H «+ Grille" damper is used for smoke and heat exhaust on ducting in residential buildings in categories 3B or 4. It is ideal for installation in a standard 400x500 mm duct (20 dm<sup>2</sup>). The OPTONE-H «+ Grille" damper features a 24V current-make trigger mechanism. However it is not fitted with signal contacts and is unable to receive them.