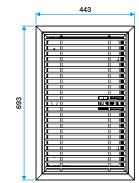

## **Main characteristics**

- CE marking compliant as per EN 12101-8.
- free air passage of 20.3 dm2,
- first smoke control damper certified EI 60 S compliant with European standard NF EN 1366-10,
- identical damper for smoke and heat exhaust (VH) and air inlet (VB),
- 1-hour fire resistant in accordance with decision of 31 January 1986. Ideal for installation on standard duct 400 x 500 mm,
- electromagnetic trip device VDS 24 V DC auto-reset,
- mounting frame can be installed in factory,
- cable through holes included,
- grille with removable core,
- connection terminal block: protected by a plastic cover,
- individually packed,
- for a damper fitted with signalling contacts, use the OPTONE T damper range.

Dimensions of mounting frame (mm)

Dimensions front view (mm)

Dimensions top view and profile (mm)