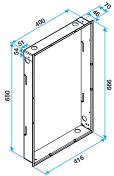

## • mounting frame:

- galvanised steel 20/10 mm,

- suited for installation on concrete and on lightweight materials such as Promatect, Supalux or Tecniver,

- drilled to enable passage of electric cables,
- fitted with sealing lugs and holes to receive damper screws.
- top/down reversible,
- 70 mm depth for good mechanical strength.

Dimensions of mounting frame (mm)

Dimensions front view (mm)

Dimensions top view and profile (mm)