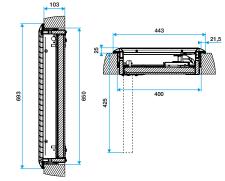

Dimensions of mounting frame (mm)

Dimensions front view (mm)

Dimensions top view and profile (mm)