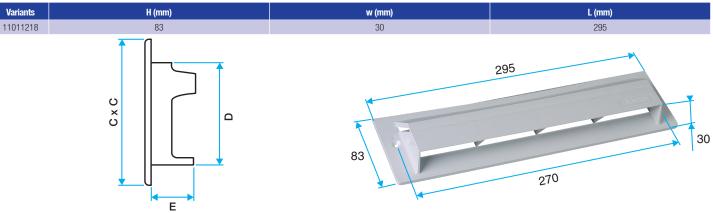

ver



### **Product description**

The outdoor rain hood prevents water ingress via the air inlet, while ensuring the air handling and acoustic performance of the inlet.

### **Fields of application**

Multi-occupancy residential housing, Individual residential housing, New, Refurbishment

#### Installation

• the GEB or GES covers use 3 clips for attachment in the circular PVC or spiral galvanised duct.

# **Reference arguments**

- The masonry cover is placed on the outside of the brick wall.
- GEB and GES grilles are fitted with attachment claws.

## Main characteristics

• available in white (GEB) and sand (GES) colours.

| General | data |
|---------|------|
|---------|------|

| Variants | Colour      |
|----------|-------------|
| 11011218 | Lagoon blue |

## **Dimensional data**