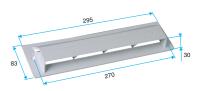

Humidity-controlled air intake 11011218 Outdoor masonry cover



### **Product description**

The outdoor rain hood prevents water ingress via the air inlet, while ensuring the air handling and acoustic performance of the inlet.

### **Fields of application**

Multi-occupancy residential housing, Individual residential housing, New, Refurbishment

#### Installation

• the GEB or GES covers use 3 clips for attachment in the circular PVC or spiral galvanised duct.

# **Reference arguments**

- The masonry cover is placed on the outside of the brick wall.
- GEB and GES grilles are fitted with attachment claws.

## Main characteristics

• available in white (GEB) and sand (GES) colours.

| General | data |
|---------|------|
|---------|------|

| Variants | Colour      |
|----------|-------------|
| 11011218 | Lagoon blue |

## **Dimensional data**