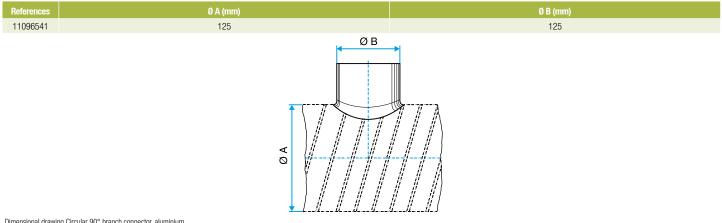

## **Dimensional data**

Dimensional drawing Circular 90° branch connector, aluminium

### Description:

Aluminium connector diameter 125/125 mm