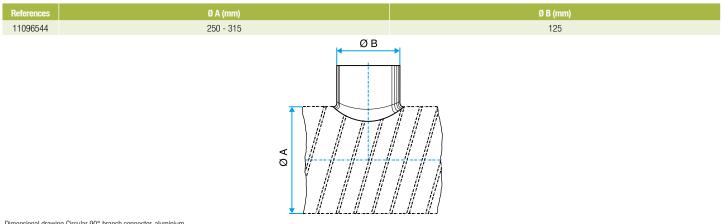

#### **Dimensional data**

Dimensional drawing Circular 90° branch connector, aluminium

# Connector

**Regulatory data** 

References 11096544

MO