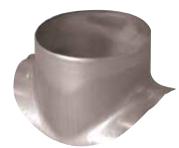

The PEC aluminium circular 90° branch connector makes a right-angle branch on an aluminium circular duct.

Piquage Equerre Circulaire en aluminium

### **Product description**

The PEC aluminium circular 90° branch connector makes a right-angle branch on an aluminium circular duct.