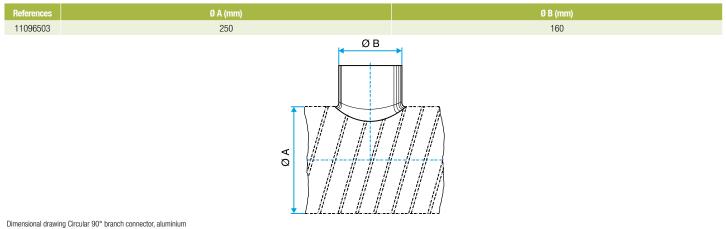

#### **Dimensional data**

## Reference arguments

Application:

• Serves to add a 90° bend diameter 250 mm to circular ducting diameter 160 mm in a gas CMEV system

#### Description:

• Aluminium connector diameter 160/250 mm