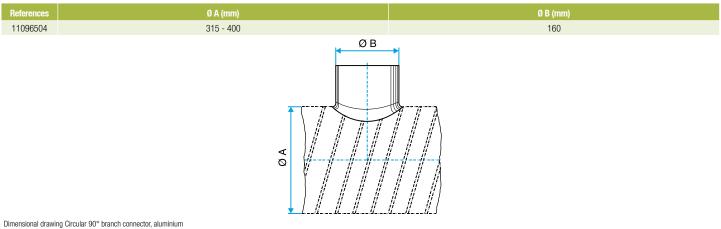

#### **Dimensional data**

## **Reference arguments**

Application:

• Serves to add a 90° bend diameter 315-400 mm to circular ducting diameter 160 mm in a Gas CMEV system

#### Description:

Aluminium connector diameter 160/315-400 mm