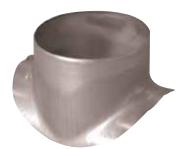

#### Connector

The PEC aluminium circular 90° branch connector makes a right-angle branch on an aluminium circular duct.

Piquage Equerre Circulaire en aluminium

### **Product description**

The PEC aluminium circular 90° branch connector makes a right-angle branch on an aluminium circular duct.