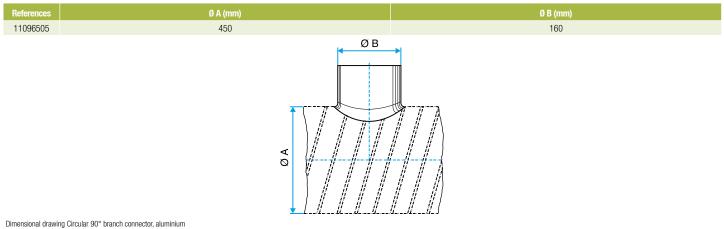

al housing, New, Refurbishment, Non-residential buildings Installation

- when installing, pay special attention to pressures losses, noise and leaks that may be generated,
- easy assembly of interlocking accessories: ducts are female, accessories are male,
- final seal requires sealant and/or perforated strip,
- attached to duct using self-tapping screws (4 to 6 depending on diameter).

## Reference arguments

Application:

• Serves to add a 90° bend diameter 415 mm to circular ducting diameter 160 mm in a gas CMEV system

#### Description:

• Aluminium connector diameter 160/315-415 mm

#### **Main characteristics**

- available in diameters from 125 to 500,
- aluminium 1050A-H18 (formerly A5) compliant with DTU 68.3 for gas CMEV,

## • M0 fire certification.

#### **Dimensional data**





# Connector



**Regulatory data** 

References 11096505

MO