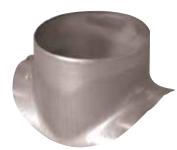

The PEC aluminium circular 90° branch connector makes a right-angle branch on an aluminium circular duct.

Piquage Equerre Circulaire en aluminium

### **Product description**

The PEC aluminium circular 90° branch connector makes a right-angle branch on an aluminium circular duct.