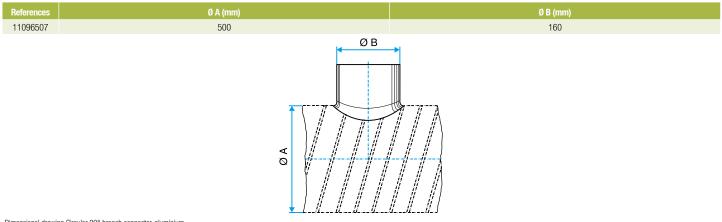

#### **Dimensional data**

Dimensional drawing Circular 90° branch connector, aluminium

# Connector

**Regulatory data** 

References 11096507

MO