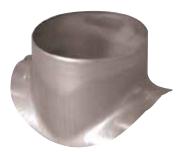

## 11096509 PEC ALU - D200/250

The PEC aluminium circular 90° branch connector makes a right-angle branch on an aluminium circular duct.

Piquage Equerre Circulaire en aluminium

#### **Product description**

The PEC aluminium circular 90° branch connector makes a right-angle branch on an aluminium circular duct.

#### Application:

• Serves to add a 90° bend diameter 250 mm to circular ducting diameter 200 mm in a gas CMEV system

#### Description:

Aluminium connector diameter 200/250 mm