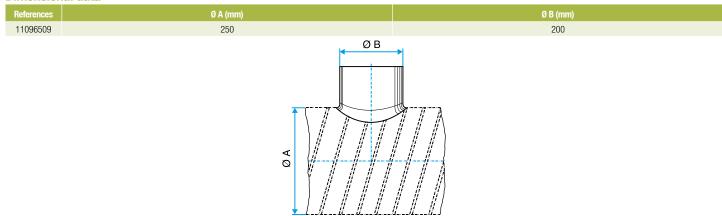

#### **Dimensional data**

Dimensional drawing Circular 90° branch connector, aluminium