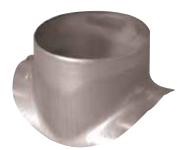

The PEC aluminium circular 90° branch connector makes a right-angle branch on an aluminium circular duct.

Piquage Equerre Circulaire en aluminium

### **Product description**

The PEC aluminium circular 90° branch connector makes a right-angle branch on an aluminium circular duct.

#### **Fields of application**

Multi-occupancy residential housing, New, Refurbishment, Non-residential buildings Installation

- when installing, pay special attention to pressures losses, noise and leaks that may be generated,
- easy assembly of interlocking accessories: ducts are female, accessories are male,
- final seal requires sealant and/or perforated strip,
- attached to duct using self-tapping screws (4 to 6 depending on diameter).