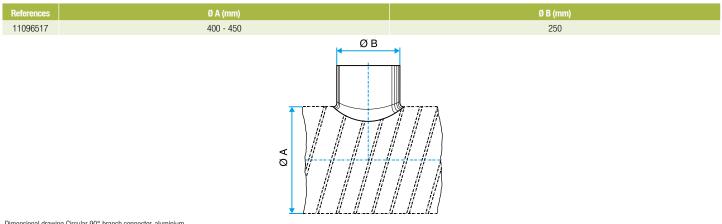

#### **Dimensional data**

Dimensional drawing Circular 90° branch connector, aluminium

#### Description:

Aluminium connector diameter 250/400 mm