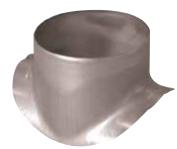

The PEC aluminium circular 90° branch connector makes a right-angle branch on an aluminium circular duct.

Piquage Equerre Circulaire en aluminium

#### **Product description**

The PEC aluminium circular 90° branch connector makes a right-angle branch on an aluminium circular duct.

## Reference arguments

Application:

• Serves to add a 90° bend diameter 315 mm to circular ducting diameter 315 mm in a gas CMEV system

#### Description:

• Aluminium connector diameter 315/315 mm