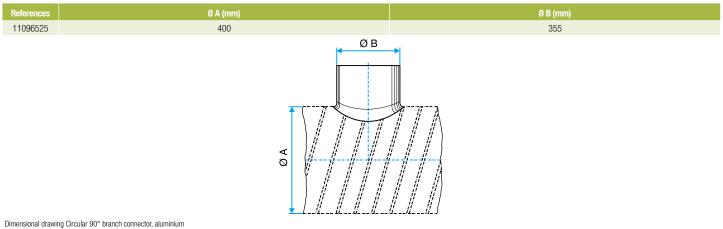

esidential housing, New, Refurbishment, Non-residential buildings Installation

- when installing, pay special attention to pressures losses, noise and leaks that may be generated,
- easy assembly of interlocking accessories: ducts are female, accessories are male,
- final seal requires sealant and/or perforated strip,
- attached to duct using self-tapping screws (4 to 6 depending on diameter).

# Reference arguments

Application:

• Serves to add a 90° bend diameter 400 mm to circular ducting diameter 355 mm in a gas CMEV system

### Description:

• Aluminium connector diameter 355/400 mm

#### **Main characteristics**

- available in diameters from 125 to 500,
- aluminium 1050A-H18 (formerly A5) compliant with DTU 68.3 for gas CMEV,

# • M0 fire certification.

### **Dimensional data**











**Regulatory data** 

References 11096525

MO