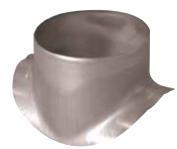

The PEC aluminium circular 90° branch connector makes a right-angle branch on an aluminium circular duct.

Piquage Equerre Circulaire en aluminium

### **Product description**

The PEC aluminium circular 90° branch connector makes a right-angle branch on an aluminium circular duct.

# Reference arguments

Application:

• Serves to add a 90° bend diameter 400 mm to circular ducting diameter 355 mm in a gas CMEV system

### Description:

• Aluminium connector diameter 355/400 mm