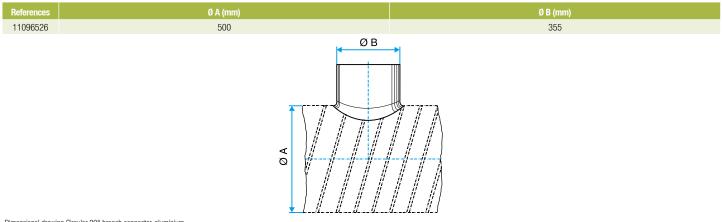

#### **Dimensional data**

Dimensional drawing Circular 90° branch connector, aluminium

11096526 PEC ALU - D355/500

**Regulatory data** 

References 11096526

MO