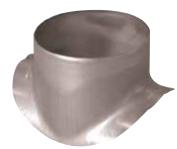

The PEC aluminium circular 90° branch connector makes a right-angle branch on an aluminium circular duct.

Piquage Equerre Circulaire en aluminium

### **Product description**

The PEC aluminium circular 90° branch connector makes a right-angle branch on an aluminium circular duct.

# Reference arguments

Application:

• Serves to add a 90° bend diameter 500 mm to circular ducting diameter 355 mm in a gas CMEV system

#### Description:

• Aluminium connector diameter 355/500 mm