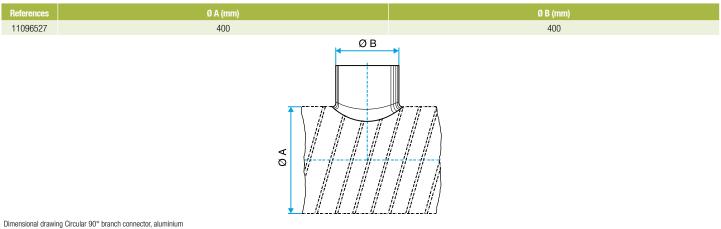

esidential housing, New, Refurbishment, Non-residential buildings Installation

- when installing, pay special attention to pressures losses, noise and leaks that may be generated,
- easy assembly of interlocking accessories: ducts are female, accessories are male,
- final seal requires sealant and/or perforated strip,
- attached to duct using self-tapping screws (4 to 6 depending on diameter).

# **Reference arguments**

Application:

• Serves to add a 90° bend diameter 400 mm to circular ducting diameter 400 mm in a gas CMEV system

#### Description:

Aluminium connector diameter 400/400 mm

#### Main characteristics

- available in diameters from 125 to 500,
- aluminium 1050A-H18 (formerly A5) compliant with DTU 68.3 for gas CMEV,

# • M0 fire certification.

#### **Dimensional data**









**Regulatory data** 

References 11096527

MO