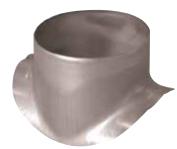

The PEC aluminium circular 90° branch connector makes a right-angle branch on an aluminium circular duct.

Piquage Equerre Circulaire en aluminium

### **Product description**

The PEC aluminium circular 90° branch connector makes a right-angle branch on an aluminium circular duct.

# **Reference arguments**

Application:

• Serves to add a 90° bend diameter 400 mm to circular ducting diameter 400 mm in a gas CMEV system

#### Description:

Aluminium connector diameter 400/400 mm