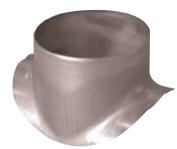

PEC ALU - D400/450

The PEC aluminium circular 90° branch connector makes a right-angle branch on an aluminium circular duct.

Piquage Equerre Circulaire en aluminium

### **Product description**

The PEC aluminium circular 90° branch connector makes a right-angle branch on an aluminium circular duct.

## Reference arguments

Application:

• Serves to add a 90° bend diameter 450 mm to circular ducting diameter 400 mm in a gas CMEV system

#### Description:

• Aluminium connector diameter 400/450 mm