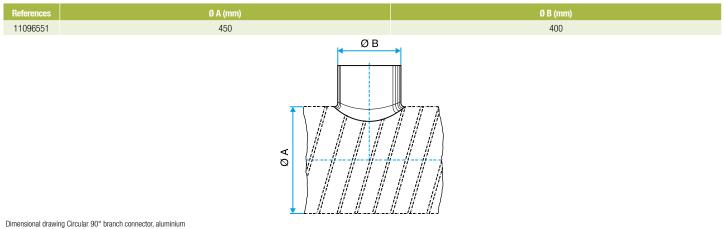

#### **Dimensional data**

## Reference arguments

Application:

• Serves to add a 90° bend diameter 450 mm to circular ducting diameter 400 mm in a gas CMEV system

#### Description:

• Aluminium connector diameter 400/450 mm