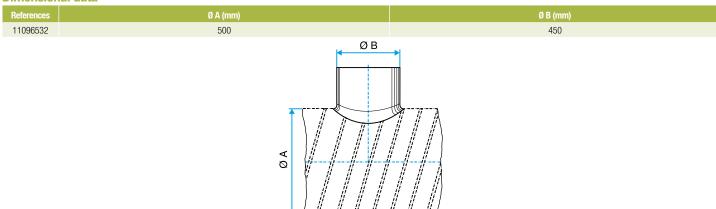

#### **Dimensional data**

Dimensional drawing Circular 90° branch connector, aluminium