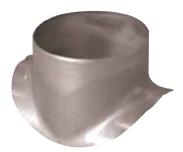

## 11096532 PEC ALU - D450/500

The PEC aluminium circular 90° branch connector makes a right-angle branch on an aluminium circular duct.

Piquage Equerre Circulaire en aluminium

#### **Product description**

The PEC aluminium circular 90° branch connector makes a right-angle branch on an aluminium circular duct.

#### Application:

• Serves to add a 90° bend diameter 500 mm to circular ducting diameter 450 mm in a gas CMEV system