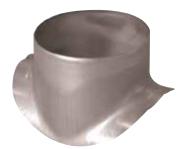

The PEC aluminium circular 90° branch connector makes a right-angle branch on an aluminium circular duct.

Piquage Equerre Circulaire en aluminium

### **Product description**

The PEC aluminium circular 90° branch connector makes a right-angle branch on an aluminium circular duct.

## Reference arguments

Application:

• Serves to add a 90° bend diameter 500 mm to circular ducting diameter 500 mm in a gas CMEV system

#### Description:

• Aluminium connector diameter 500/500 mm