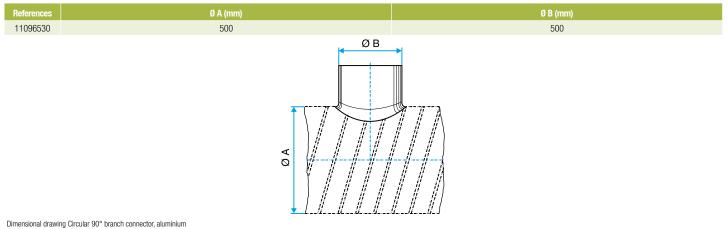

#### **Dimensional data**

# 11096530 PEC ALU - D500/500

**Regulatory data** 

References 11096530

MO