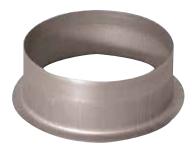

## Connector 11096616

The PEP aluminium flat 90° branch connector makes a right-angle branch on an aluminium rectangular duct.

Piquage Equerre sur Plat en aluminum

PRODUCT BENEFITS • range compliant with gas CMEV requirements, • suited to systems operating in saline atmospheres

#### **Product description**

The PEP aluminium flat 90° branch connector makes a right-angle branch on an aluminium rectangular duct.