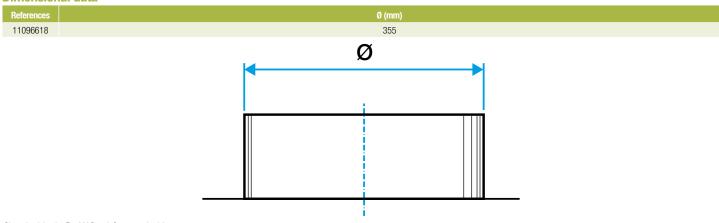

#### **Dimensional data**

Dimensional drawing Flat 90° Branch Connector aluminium

#### Description:

• Aluminium flat connector diameter 355 mm