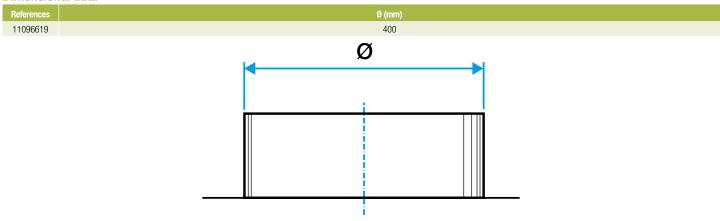

#### **Dimensional data**

Dimensional drawing Flat 90° Branch Connector aluminium

# 11096619 PEP ALU FLAT CONNECTOR - D400

**Regulatory data** 

References 11096619

MO