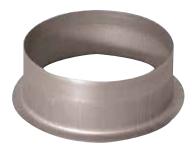

# 

The PEP aluminium flat 90° branch connector makes a right-angle branch on an aluminium rectangular duct.

Piquage Equerre sur Plat en aluminum

PRODUCT BENEFITS • range compliant with gas CMEV requirements, • suited to systems operating in saline atmospheres

#### **Product description**

The PEP aluminium flat 90° branch connector makes a right-angle branch on an aluminium rectangular duct.