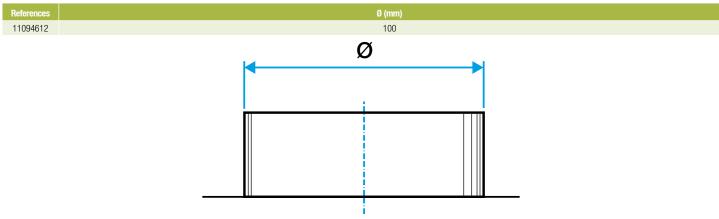

# **Dimensional data**

Dimensional drawing flat 90° branch connector

# Connector 11094612 PEP GALVA FLAT CONNECTR - D100

**Regulatory data** 

References 11094612

MO