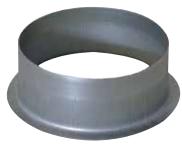

#### Connector

The PEP flat 90° branch connector makes a right-angle branch on a galvanised oblong or rectangular duct.

Piquage Equerre sur Plat 90°

### **Product description**

The PEP flat 90° branch connector makes a right-angle branch on a galvanised oblong or rectangular duct.

## Reference arguments

Application:

• Serves to add a 90° bend diameter 125 mm to oblong or rectangular flat ducting.

#### Description:

Galvanised steel damper diameter 125 mm