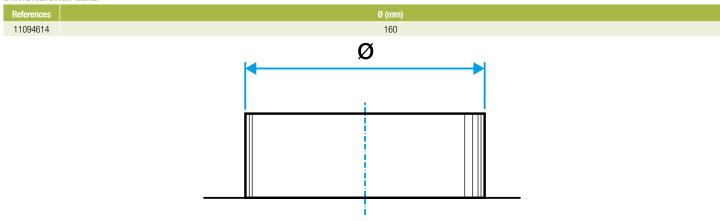

## **Dimensional data**

Dimensional drawing flat 90° branch connector

# 11094614 PEP GALVA FLAT CONNECTR - D160

Regulatory data

References 11094614

MO