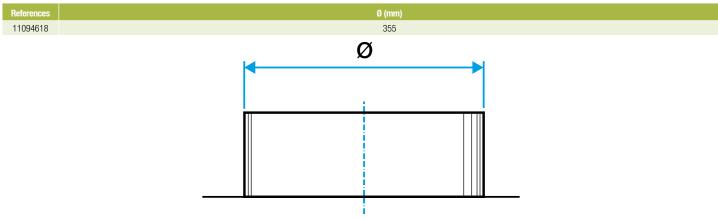

### **Dimensional data**

Dimensional drawing flat 90° branch connector

## 11094618 PEP GALVA FLAT CONNECTR - D355

Regulatory data

References 11094618

MO